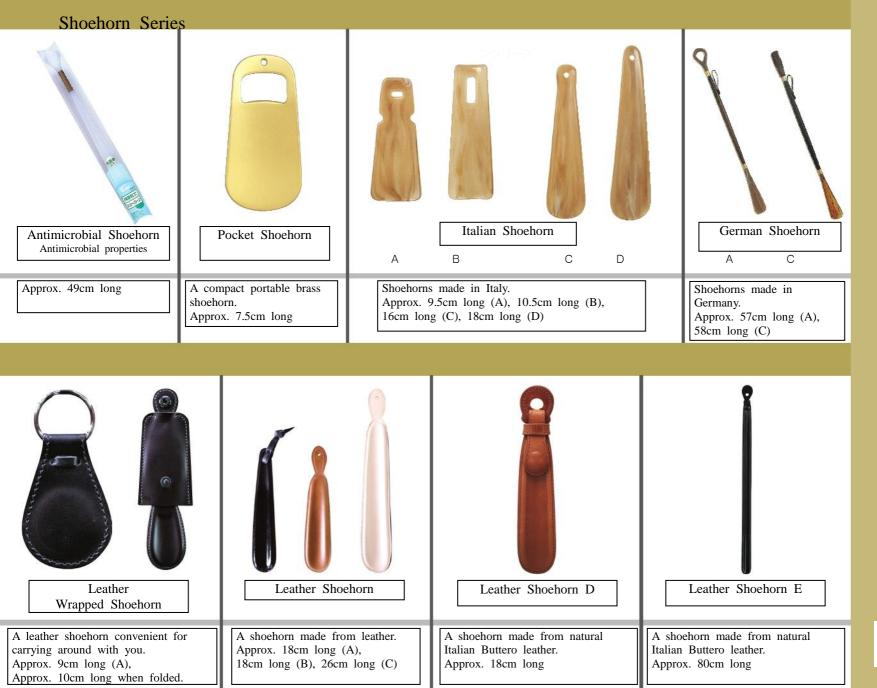

| Bama Series     | 25 |
|-----------------|----|
| Shoehorn Series | 26 |
| Keeper Series   | 28 |
| Brush Series    | 29 |
|                 |    |

|                                                                                                                                                                                                                                                                                                                                                                                                                                                                                                                                                                                                                                                                                                                                                                                                                                                                                                                                                                                                                                                                                                                                                                                                                                                                                                                                                                                                                                                                                                                                                                                                                                                                                                                                                                                                                                                                                                                                                                                                                                                                                                                                                                                                                                                                                                                                                                                                                                   |                                                                                                                                                                                                                                                                                                                                                                                                                                                                                                                                                                                                                                                                                                                                                                                                                                                                                                                                                                                                                                                                                                                                                                                                                                                                                                                                                                                                                                                                                                                                                                                                                                                                                                                                                                                                                                                                                             | And the second s | + Black Black +<br>Page and Page -<br>Page and Page -<br>Page - Page - |
|-----------------------------------------------------------------------------------------------------------------------------------------------------------------------------------------------------------------------------------------------------------------------------------------------------------------------------------------------------------------------------------------------------------------------------------------------------------------------------------------------------------------------------------------------------------------------------------------------------------------------------------------------------------------------------------------------------------------------------------------------------------------------------------------------------------------------------------------------------------------------------------------------------------------------------------------------------------------------------------------------------------------------------------------------------------------------------------------------------------------------------------------------------------------------------------------------------------------------------------------------------------------------------------------------------------------------------------------------------------------------------------------------------------------------------------------------------------------------------------------------------------------------------------------------------------------------------------------------------------------------------------------------------------------------------------------------------------------------------------------------------------------------------------------------------------------------------------------------------------------------------------------------------------------------------------------------------------------------------------------------------------------------------------------------------------------------------------------------------------------------------------------------------------------------------------------------------------------------------------------------------------------------------------------------------------------------------------------------------------------------------------------------------------------------------------|---------------------------------------------------------------------------------------------------------------------------------------------------------------------------------------------------------------------------------------------------------------------------------------------------------------------------------------------------------------------------------------------------------------------------------------------------------------------------------------------------------------------------------------------------------------------------------------------------------------------------------------------------------------------------------------------------------------------------------------------------------------------------------------------------------------------------------------------------------------------------------------------------------------------------------------------------------------------------------------------------------------------------------------------------------------------------------------------------------------------------------------------------------------------------------------------------------------------------------------------------------------------------------------------------------------------------------------------------------------------------------------------------------------------------------------------------------------------------------------------------------------------------------------------------------------------------------------------------------------------------------------------------------------------------------------------------------------------------------------------------------------------------------------------------------------------------------------------------------------------------------------------|--------------------------------------------------------------------------------------------------------------------------------------------------------------------------------------------------------------------------------------------------------------------------------------------------------------------------------------------------------------------------------------------------------------------------------------------------------------------------------------------------------------------------------------------------------------------------------------------------------------------------------------------------------------------------------------------------------------------------------------------------------------------------------------------------------------------------------------------------------------------------------------------------------------------------------------------------------------------------------------------------------------------------------------------------------------------------------------------------------------------------------------------------------------------------------------------------------------------------------------------------------------------------------------------------------------------------------------------------------------------------------------------------------------------------------------------------------------------------------------------------------------------------------------------------------------------------------------------------------------------------------------------------------------------------------------------------------------------------------------------------------------------------------------------------------------------------------------------------------------------------------------------------------------------------------------------------------------------------------------------------------------------------------------------------------------------------------------------------------------------------------|-------------------------------------------------------------------------------------------------------------------------------------------------------------------------------------------------------------------------------------------------------------------------------------------------------------------------------------------------------------------------------------------------------------------------------------------------------------------------------------------------------------------------------------------------------------------------------------------------------------------------------------------------------------------------------------------------------------------------------------------------------------------------------------------------------------------------------------------------------------------------------------------------------------------------------------------------------------------------------------------------------------------------------------------------------------------------------------------------------------------------------------------------------------------------------------------------------------------------------------------------------------------------------------------------------------------------------------------------------------------------------------------------------------------------------------------------------------------------------------------------------------------------------------------------------------------------------------------------------------------------------------------------------------------------------------------------------------------------------------------------------------------------------------------------------------------------------------------------------------------------------------------------------------------------------------------------------------------------------------------------------------------------------------------------------------------------------------------------------------------------------------|
| Shoe Cream<br><bottles></bottles>                                                                                                                                                                                                                                                                                                                                                                                                                                                                                                                                                                                                                                                                                                                                                                                                                                                                                                                                                                                                                                                                                                                                                                                                                                                                                                                                                                                                                                                                                                                                                                                                                                                                                                                                                                                                                                                                                                                                                                                                                                                                                                                                                                                                                                                                                                                                                                                                 | Oil Based Shine Cream<br><cans></cans>                                                                                                                                                                                                                                                                                                                                                                                                                                                                                                                                                                                                                                                                                                                                                                                                                                                                                                                                                                                                                                                                                                                                                                                                                                                                                                                                                                                                                                                                                                                                                                                                                                                                                                                                                                                                                                                      | Complementary Color<br>Leather Protection Cream<br><tubes></tubes>                                                                                                                                                                                                                                                                                                                                                                                                                                                                                                                                                                                                                                                                                                                                                                                                                                                                                                                                                                                                                                                                                                                                                                                                                                                                                                                                                                                                                                                                                                                                                                                                                                                                                                                                                                                                                                                                                                                                                                                                                                                             | High Shine Base<br><bottles></bottles>                                                                                                                                                                                                                                                                                                                                                                                                                                                                                                                                                                                                                                                                                                                                                                                                                                                                                                                                                                                                                                                                                                                                                                                                                                                                                                                                                                                                                                                                                                                                                                                                                                                                                                                                                                                                                                                                                                                                                                                                                                                                                              |
| An emulsified cream with increased color and incorporates WAX with outstanding shine. Contents: 55g                                                                                                                                                                                                                                                                                                                                                                                                                                                                                                                                                                                                                                                                                                                                                                                                                                                                                                                                                                                                                                                                                                                                                                                                                                                                                                                                                                                                                                                                                                                                                                                                                                                                                                                                                                                                                                                                                                                                                                                                                                                                                                                                                                                                                                                                                                                               | A WAX cream with outstanding<br>shine. Contents: 50g                                                                                                                                                                                                                                                                                                                                                                                                                                                                                                                                                                                                                                                                                                                                                                                                                                                                                                                                                                                                                                                                                                                                                                                                                                                                                                                                                                                                                                                                                                                                                                                                                                                                                                                                                                                                                                        | An easy to apply, emulsified cream<br>that incorporates WAX with<br>outstanding shine.<br>Comes with applicator.<br>Contents: 50g                                                                                                                                                                                                                                                                                                                                                                                                                                                                                                                                                                                                                                                                                                                                                                                                                                                                                                                                                                                                                                                                                                                                                                                                                                                                                                                                                                                                                                                                                                                                                                                                                                                                                                                                                                                                                                                                                                                                                                                              | A cream that create a foundation<br>for effectively producing<br>a high shine finish. Contents: 50g                                                                                                                                                                                                                                                                                                                                                                                                                                                                                                                                                                                                                                                                                                                                                                                                                                                                                                                                                                                                                                                                                                                                                                                                                                                                                                                                                                                                                                                                                                                                                                                                                                                                                                                                                                                                                                                                                                                                                                                                                                 |
| A Beel South<br>Barry of the South A<br>Barry of the Sout | Buck Back<br>Brown and Back<br>Back<br>Brown and Back<br>Brown and Back<br>Back<br>Back<br>Back<br>Back<br>Back<br>Back<br>Back | A Buck Black                                                                                                                                                                                                                                                                                                                                                                                                                                                                                                                                                                                                                                                                                                                                                                                                                                                                                                                                                                                                                                                                                                                                                                                                                                                                                                                                                                                                                                                                                                                                                                                                                                                                                                                                                                                                                                                                                                                                                                                                                                                                                                                   | Received and the second s                                                                                                                                                                                                                                                  |
| High Shine Coat<br><bottles></bottles>                                                                                                                                                                                                                                                                                                                                                                                                                                                                                                                                                                                                                                                                                                                                                                                                                                                                                                                                                                                                                                                                                                                                                                                                                                                                                                                                                                                                                                                                                                                                                                                                                                                                                                                                                                                                                                                                                                                                                                                                                                                                                                                                                                                                                                                                                                                                                                                            | Mink Oil<br><cans></cans>                                                                                                                                                                                                                                                                                                                                                                                                                                                                                                                                                                                                                                                                                                                                                                                                                                                                                                                                                                                                                                                                                                                                                                                                                                                                                                                                                                                                                                                                                                                                                                                                                                                                                                                                                                                                                                                                   | Delicate Cream<br><bottles></bottles>                                                                                                                                                                                                                                                                                                                                                                                                                                                                                                                                                                                                                                                                                                                                                                                                                                                                                                                                                                                                                                                                                                                                                                                                                                                                                                                                                                                                                                                                                                                                                                                                                                                                                                                                                                                                                                                                                                                                                                                                                                                                                          | Cordovan Cream<br><bottles></bottles>                                                                                                                                                                                                                                                                                                                                                                                                                                                                                                                                                                                                                                                                                                                                                                                                                                                                                                                                                                                                                                                                                                                                                                                                                                                                                                                                                                                                                                                                                                                                                                                                                                                                                                                                                                                                                                                                                                                                                                                                                                                                                               |
| A shine cream that effectively<br>creates a high shine finish.<br>Contents: 50g                                                                                                                                                                                                                                                                                                                                                                                                                                                                                                                                                                                                                                                                                                                                                                                                                                                                                                                                                                                                                                                                                                                                                                                                                                                                                                                                                                                                                                                                                                                                                                                                                                                                                                                                                                                                                                                                                                                                                                                                                                                                                                                                                                                                                                                                                                                                                   | A cream that incorporates mink<br>oil, known for its outstanding<br>ability to protect and nourish<br>leather. Contents: 50g                                                                                                                                                                                                                                                                                                                                                                                                                                                                                                                                                                                                                                                                                                                                                                                                                                                                                                                                                                                                                                                                                                                                                                                                                                                                                                                                                                                                                                                                                                                                                                                                                                                                                                                                                                | A cream especially for protecting<br>delicate leathers.<br>Contents: 55g                                                                                                                                                                                                                                                                                                                                                                                                                                                                                                                                                                                                                                                                                                                                                                                                                                                                                                                                                                                                                                                                                                                                                                                                                                                                                                                                                                                                                                                                                                                                                                                                                                                                                                                                                                                                                                                                                                                                                                                                                                                       | A cream to shine and protect the<br>natural shine of cordovan leather.<br>Contents: 55g                                                                                                                                                                                                                                                                                                                                                                                                                                                                                                                                                                                                                                                                                                                                                                                                                                                                                                                                                                                                                                                                                                                                                                                                                                                                                                                                                                                                                                                                                                                                                                                                                                                                                                                                                                                                                                                                                                                                                                                                                                             |