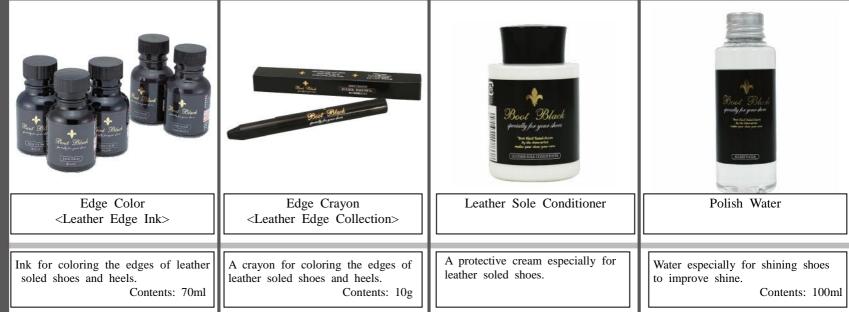

### **Boot Black Series**

|                                                                                           | Brand Balande                                                          |                                                                                                                                         |                                                                        |
|-------------------------------------------------------------------------------------------|------------------------------------------------------------------------|-----------------------------------------------------------------------------------------------------------------------------------------|------------------------------------------------------------------------|
| Leather Lotion<br><dirt remover=""></dirt>                                                | Leather Lotion Mild Type<br><dirt remover=""></dirt>                   | Waterproofing<br><water repellant="" spray=""></water>                                                                                  | Suede Spray<br><nap leather="" spray=""></nap>                         |
| The low odor, highly transparent<br>lotion removes old cream and dirt.<br>Contents: 100ml | A dirt remover especially for<br>delicate leathers.<br>Contents: 100ml | Applies a fluorine resin coating to<br>the surface of the leather to protect<br>the leather from rain, oil and dirt.<br>Contents: 180ml | Provides flexibility and water<br>repellant properties to nap leather. |
|                                                                                           |                                                                        |                                                                                                                                         |                                                                        |