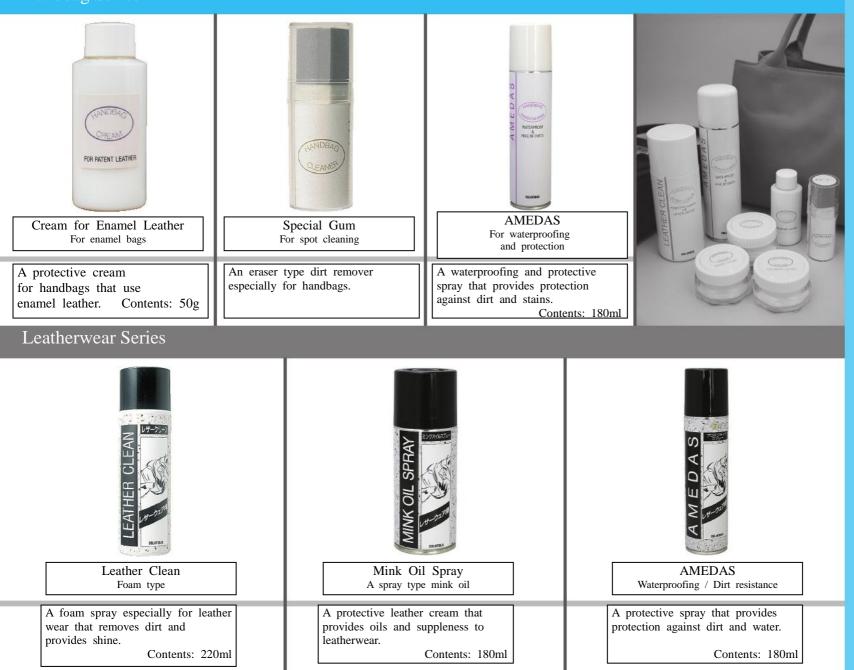

| Cream for Matte Leather   For bags that don't shine   A protective cream for handbags   that use matte leather.   Contents: 40g                                                         | Cleaner 40<br>Cream type cleaner in a bottle<br>A dirt remover especially<br>for handbags.<br>Contents: 40g                                          | Leather Clean 170<br>Foam type                                                                                                           |



SHOE CREAM

### Insole Series

activated carbon and is

flat and wide.

nosed shoes.



uses pile fabric.

women with outstanding

moisture absorption and

expulsion.

burden placed on the

playing sports.

bottom of the foot while

### Personal Best Series

### Stylish Solution Series

The cushioning material effortlessly lifts the heel and improves

will be approximately 2cm and the 3.5cm approximately 3cm).

style when wearing boots (when in use, the 2.5cm thickness insole



An insole for boots that

for adjusting shoe size.

gently fits the feet and ideal

INSOLE

A cute design even when you

A thin insole that is only

take off your shoes.

2mm thick.

### FootSolution(Clear)Series



### Foot Solution Series

| Women<br>One size<br>fits all<br>1 Black<br>2 White<br>3 Beige     | P