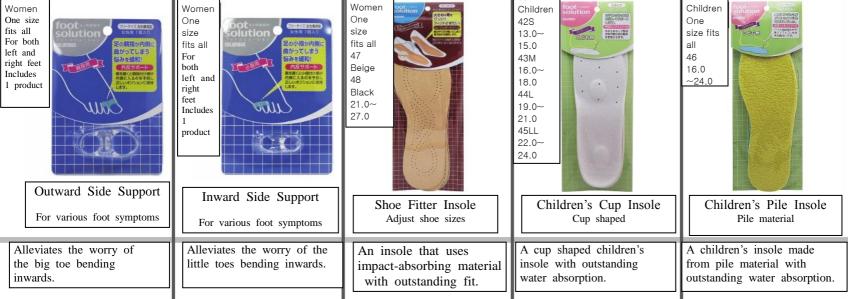

-------------------|
| Alleviates pain from corns, calluses and blisters on the feet.                                               | calluses and blisters on the calluses and blisters between |                                                                                        | Protects the protruding bone due<br>to bunions from the pressure and<br>friction from coming into contact<br>with the shoe. |
| Women<br>One size<br>fits all<br>For both                                                                    | nen<br>Solution                                            | Children<br>428<br>13.0~                                                               | Children<br>One<br>size fits                                                                                                |



INSOLE

| Men   S   24.0~24.5   25.0~25.5   26.0~26.5   Weight of the state of the s | Women<br>S<br>22.0~22.5<br>M<br>23.0~23.5<br>24.0~24.5<br>Healthy Arch Premium<br>For bunions, lower<br>back pain, and knee pain<br>Supports the 3 arches on the | Women<br>One size fits<br>all<br>81 Black<br>82 beige<br>85 Thin type<br>e Black<br>Toe Suede for Boots<br>Prevents forward slippage | Women<br>One size<br>fits all<br>21.0~<br>25.0<br>83 Black<br>84 Beige<br>Shoe Fitter<br>Suede for Boots | Women<br>S<br>22.0~23.0<br>54 Black<br>86 Beige<br>M<br>23.0~24.0<br>55 Black<br>87 Beige<br>L<br>24.0~25.0<br>56 Black<br>88 Beige<br>Size Fitter for Boots<br>Adjusts the size of boots |
|---------------------------------------------------------------------------------------------------------------------