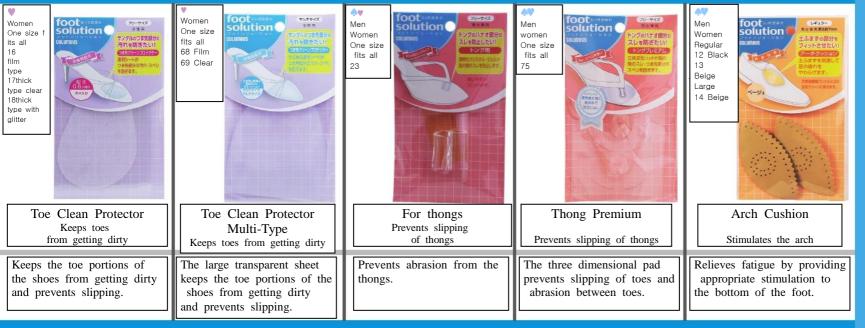

revents forward shifting                                                                                  | Toe Comfort<br>Prevents forward shifting                                                          |
| Cares for the bottom of<br>the foot with cushioning<br>properties. |                                                                                 | The highly transparent gel<br>pad relieves fatigue by pro<br>viding appropriate stimulatio<br>n to the bottom of the<br>foot. |                                                                             | m Adjusts sizes of slightly big shoes.                                                                                    | The superdot processing<br>secures the bottom of the foot<br>to prevent the foot from<br>shifting |

INSOLE





### INSOLE

arch and the base of the toe

alleviates the foot fatigue.



foot and alleviates impact when

walking.

foot from slipping forward

inside the shoes.

unstable inside the shoe.

| Men<br>Women<br>36S<br>1.5×1.5<br>37L<br>1.9×2.5<br>38LL<br>3.5×3.5<br>Ring Pad<br>For various foot symptoms | Men<br>Women<br>One<br>size<br>fits all<br>39              | Men<br>Women<br>One<br>size<br>fits all<br>40<br>Foam Pad<br>For various foot symptoms | Men<br>Women<br>One<br>size<br>fits all<br>41                                                                               |
|--------------------------------------------------------------------------------------------------------------|------------------------------------------------------------|-------------------------------------------