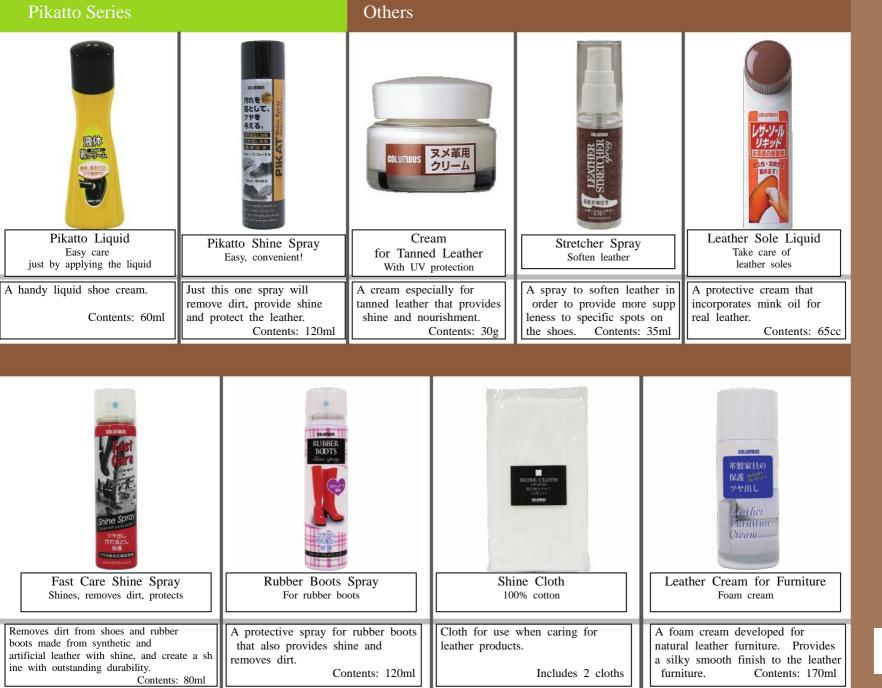

|



## SHOE CREAM

### **Deodorant Spray Series**

| VisitVisitVisitVisitVisitVisitVisitVisitVisitVisitVisitVisitVisitVisitVisitVisitVisitVisitVisitVisitVisitVisitVisitVisitVisitVisitVisitVisitVisitVisitVisitVisitVisitVisitVisitVisitVisitVisitVisitVisitVisitVisitVisitVisitVisitVisitVisitVisitVisitVisitVisitVisitVisitVisitVisitVisitVisitVisitVisitVisitVisitVisitVisitVisitVisitVisitVisitVisitVisitVisitVisitVisitVisitVisitVisitVisitVisitVisitVisitVisitVisitVisitVisitVisitVisitVisitVisitVisitVisit< | Odor Clean Slim<br>Citrus green scented / Soap scented<br>Eliminates shoe odor<br>and disinfectsA deodorant and disinfectant spray<br>that incorporates Ag (silver).<br>Contents: 180ml | Odor Clean 600     Eliminates shoe odor<br>and disinfects     A deodorant and disinfectant spray<br>that incorpora