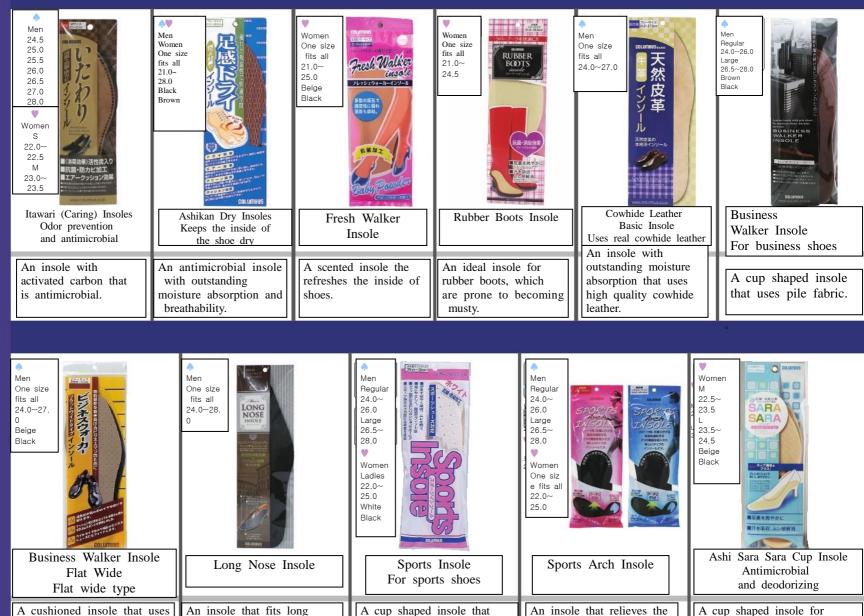

| Cream for Matte Leather   For bags that don't shine   A protective cream for handbags   that use matte leather.   Contents: 40g                                                         | Cleaner 40<br>Cream type cleaner in a bottle<br>A dirt remover especially<br>for handbags.<br>Contents: 40g                                          | Leather Clean 170<br>Foam type                                                                                                           |



SHOE CREAM

### Insole Series

activated carbon and is

flat and wide.

nosed shoes.



uses pile fabric.

women with outstanding

moisture absorption and

expulsion.

burden placed on the

playing sports.

bottom of the foot while

### Personal Best Series

### Stylish Solution Series

The cushioning material effortlessly lifts the heel and improves

will be approximately 2cm and the 3.5cm approximately 3cm).

style when wearing boots (when in use, the 2.5cm thickness insole



An insole for boots that

for adjusting shoe size.

gently fits the feet and ideal

INSOLE

A cute design even when you

A thin insole that is only

take off your shoes.

2mm thick.

### FootSolution(Clear)Series



### Foot Solution Series

| Women<br>One size<br>fits all<br>1 Black<br>2 White<br>3 Beige     | Port<br>Burners<br>Port<br>Port<br>Port<br>Port<br>Port<br>Port<br>Port<br>Port | Women<b