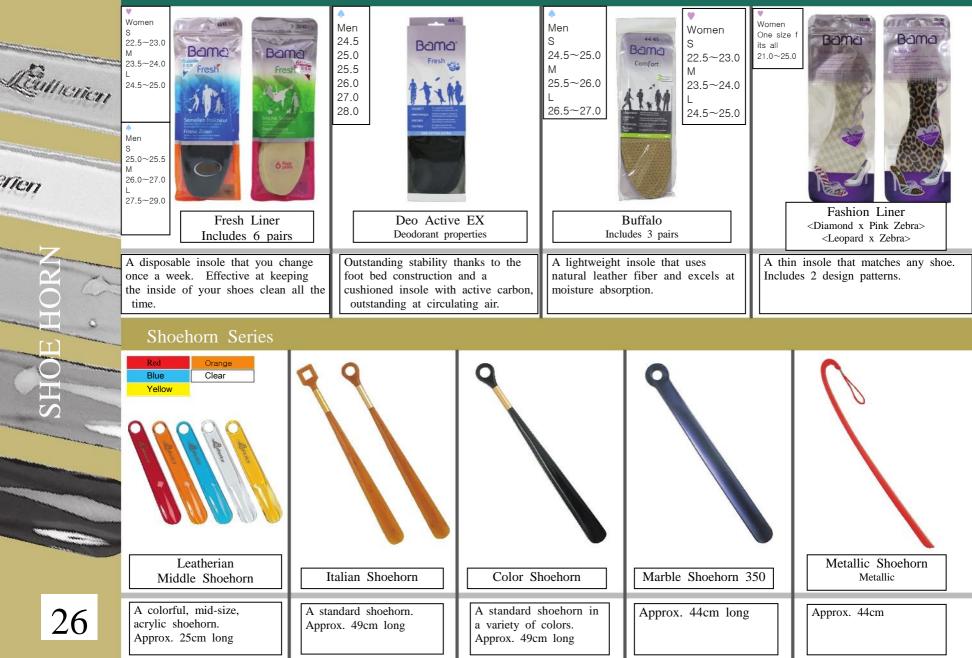

| Bama Series     | 25 |
|-----------------|----|
| Shoehorn Series | 26 |
| Keeper Series   | 28 |
| Brush Series    | 29 |
|                 |    |

|                                                                                                                                                                                                                                                                                                                                                                                                                                                                                                                                                                                                                                                                                                                                                                                                                                                                                                                                                                                                                                                                                                                                                                                                                                                                                                                                                                                                                                                                                                                                                                                                                                                                                                                                                                                                                                                                                                                                                                                                                                                                                                                                                                                                                                                                                                                                                                                                                                   |                                                                                                                                                                                                                                                                                                                                                                                                                                                                                                                                                                                                                                                                                                                                                                                                                                                                                                                                                                                                                                                                                                                                                                                                                                                                                                                                                                                                                                                                                                                                                                                                                                                                                                                                                                                                                                                                                             | And the second s | + Black Black +<br>Page and Page -<br>Page and Page -<br>Page - Page - |
|-----------------------------------------------------------------------------------------------------------------------------------------------------------------------------------------------------------------------------------------------------------------------------------------------------------------------------------------------------------------------------------------------------------------------------------------------------------------------------------------------------------------------------------------------------------------------------------------------------------------------------------------------------------------------------------------------------------------------------------------------------------------------------------------------------------------------------------------------------------------------------------------------------------------------------------------------------------------------------------------------------------------------------------------------------------------------------------------------------------------------------------------------------------------------------------------------------------------------------------------------------------------------------------------------------------------------------------------------------------------------------------------------------------------------------------------------------------------------------------------------------------------------------------------------------------------------------------------------------------------------------------------------------------------------------------------------------------------------------------------------------------------------------------------------------------------------------------------------------------------------------------------------------------------------------------------------------------------------------------------------------------------------------------------------------------------------------------------------------------------------------------------------------------------------------------------------------------------------------------------------------------------------------------------------------------------------------------------------------------------------------------------------------------------------------------|---------------------------------------------------------------------------------------------------------------------------------------------------------------------------------------------------------------------------------------------------------------------------------------------------------------------------------------------------------------------------------------------------------------------------------------------------------------------------------------------------------------------------------------------------------------------------------------------------------------------------------------------------------------------------------------------------------------------------------------------------------------------------------------------------------------------------------------------------------------------------------------------------------------------------------------------------------------------------------------------------------------------------------------------------------------------------------------------------------------------------------------------------------------------------------------------------------------------------------------------------------------------------------------------------------------------------------------------------------------------------------------------------------------------------------------------------------------------------------------------------------------------------------------------------------------------------------------------------------------------------------------------------------------------------------------------------------------------------------------------------------------------------------------------------------------------------------------------------------------------------------------------|--------------------------------------------------------------------------------------------------------------------------------------------------------------------------------------------------------------------------------------------------------------------------------------------------------------------------------------------------------------------------------------------------------------------------------------------------------------------------------------------------------------------------------------------------------------------------------------------------------------------------------------------------------------------------------------------------------------------------------------------------------------------------------------------------------------------------------------------------------------------------------------------------------------------------------------------------------------------------------------------------------------------------------------------------------------------------------------------------------------------------------------------------------------------------------------------------------------------------------------------------------------------------------------------------------------------------------------------------------------------------------------------------------------------------------------------------------------------------------------------------------------------------------------------------------------------------------------------------------------------------------------------------------------------------------------------------------------------------------------------------------------------------------------------------------------------------------------------------------------------------------------------------------------------------------------------------------------------------------------------------------------------------------------------------------------------------------------------------------------------------------|-------------------------------------------------------------------------------------------------------------------------------------------------------------------------------------------------------------------------------------------------------------------------------------------------------------------------------------------------------------------------------------------------------------------------------------------------------------------------------------------------------------------------------------------------------------------------------------------------------------------------------------------------------------------------------------------------------------------------------------------------------------------------------------------------------------------------------------------------------------------------------------------------------------------------------------------------------------------------------------------------------------------------------------------------------------------------------------------------------------------------------------------------------------------------------------------------------------------------------------------------------------------------------------------------------------------------------------------------------------------------------------------------------------------------------------------------------------------------------------------------------------------------------------------------------------------------------------------------------------------------------------------------------------------------------------------------------------------------------------------------------------------------------------------------------------------------------------------------------------------------------------------------------------------------------------------------------------------------------------------------------------------------------------------------------------------------------------------------------------------------------------|
| Shoe Cream<br><bottles></bottles>                                                                                                                                                                                                                                                                                                                                                                                                                                                                                                                                                                                                                                                                                                                                                                                                                                                                                                                                                                                                                                                                                                                                                                                                                                                                                                                                                                                                                                                                                                                                                                                                                                                                                                                                                                                                                                                                                                                                                                                                                                                                                                                                                                                                                                                                                                                                                                                                 | Oil Based Shine Cream<br><cans></cans>                                                                                                                                                                                                                                                                                                                                                                                                                                                                                                                                                                                                                                                                                                                                                                                                                                                                                                                                                                                                                                                                                                                                                                                                                                                                                                                                                                                                                                                                                                                                                                                                                                                                                                                                                                                                                                                      | Complementary Color<br>Leather Protection Cream<br><tubes></tubes>                                                                                                                                                                                                                                                                                                                                                                                                                                                                                                                                                                                                                                                                                                                                                                                                                                                                                                                                                                                                                                                                                                                                                                                                                                                                                                                                                                                                                                                                                                                                                                                                                                                                                                                                                                                                                                                                                                                                                                                                                                                             | High Shine Base<br><bottles></bottles>                                                                                                                                                                                                                                                                                                                                                                                                                                                                                                                                                                                                                                                                                                                                                                                                                                                                                                                                                                                                                                                                                                                                                                                                                                                                                                                                                                                                                                                                                                                                                                                                                                                                                                                                                                                                                                                                                                                                                                                                                                                                                              |
| An emulsified cream with increased color and incorporates WAX with outstanding shine. Contents: 55g                                                                                                                                                                                                                                                                                                                                                                                                                                                                                                                                                                                                                                                                                                                                                                                                                                                                                                                                                                                                                                                                                                                                                                                                                                                                                                                                                                                                                                                                                                                                                                                                                                                                                                                                                                                                                                                                                                                                                                                                                                                                                                                                                                                                                                                                                                                               | A WAX cream with outstanding<br>shine. Contents: 50g                                                                                                                                                                                                                                                                                                                                                                                                                                                                                                                                                                                                                                                                                                                                                                                                                                                                                                                                                                                                                                                                                                                                                                                                                                                                                                                                                                                                                                                                                                                                                                                                                                                                                                                                                                                                                                        | An easy to apply, emulsified cream<br>that incorporates WAX with<br>outstanding shine.<br>Comes with applicator.<br>Contents: 50g                                                                                                                                                                                                                                                                                                                                                                                                                                                                                                                                                                                                                                                                                                                                                                                                                                                                                                                                                                                                                                                                                                                                                                                                                                                                                                                                                                                                                                                                                                                                                                                                                                                                                                                                                                                                                                                                                                                                                                                              | A cream that create a foundation<br>for effectively producing<br>a high shine finish. Contents: 50g                                                                                                                                                                                                                                                                                                                                                                                                                                                                                                                                                                                                                                                                                                                                                                                                                                                                                                                                                                                                                                                                                                                                                                                                                                                                                                                                                                                                                                                                                                                                                                                                                                                                                                                                                                                                                                                                                                                                                                                                                                 |
| A Beel South<br>Barry of the South A<br>Barry of the Sout | Buck Back<br>Brown and Back<br>Back<br>Brown and Back<br>Brown and Back<br>Back<br>Back<br>Back<br>Back<br>Back<br>Back<br>Back | A Buck Black                                                                                                                                                                                                                                                                                                                                                                                                                                                                                                                                                                                                                                                                                                                                                                                                                                                                                                                                                                                                                                                                                                                                                                                                                                                                                                                                                                                                                                                                                                                                                                                                                                                                                                                                                                                                                                                                                                                                                                                                                                                                                                                   | Received and the second s                                                                                                                                                                                                                                                  |
| High Shine Coat<br><bottles></bottles>                                                                                                                                                                                                                                                                                                                                                                                                                                                                                                                                                                                                                                                                                                                                                                                                                                                                                                                                                                                                                                                                                                                                                                                                                                                                                                                                                                                                                                                                                                                                                                                                                                                                                                                                                                                                                                                                                                                                                                                                                                                                                                                                                                                                                                                                                                                                                                                            | Mink Oil<br><cans></cans>                                                                                                                                                                                                                                                                                                                                                                                                                                                                                                                                                                                                                                                                                                                                                                                                                                                                                                                                                                                                                                                                                                                                                                                                                                                                                                                                                                                                                                                                                                                                                                                                                                                                                                                                                                                                                                                                   | Delicate Cream<br><bottles></bottles>                                                                                                                                                                                                                                                                                                                                                                                                                                                                                                                                                                                                                                                                                                                                                                                                                                                                                                                                                                                                                                                                                                                                                                                                                                                                                                                                                                                                                                                                                                                                                                                                                                                                                                                                                                                                                                                                                                                                                                                                                                                                                          | Cordovan Cream<br><bottles></bottles>                                                                                                                                                                                                                                                                                                                                                                                                                                                                                                                                                                                                                                                                                                                                                                                                                                                                                                                                                                                                                                                                                                                                                                                                                                                                                                                                                                                                                                                                                                                                                                                                                                                                                                                                                                                                                                                                                                                                                                                                                                                                                               |
| A shine cream that effectively<br>creates a high shine finish.<br>Contents: 50g                                                                                                                                                                                                                                                                                                                                                                                                                                                                                                                                                                                                                                                                                                                                                                                                                                                                                                                                                                                                                                                                                                                                                                                                                                                                                                                                                                                                                                                                                                                                                                                                                                                                                                                                                                                                                                                                                                                                                                                                                                                                                                                                                                                                                                                                                                                                                   | A cream that incorporates mink<br>oil, known for its outstanding<br>ability to protect and nourish<br>leather. Contents: 50g                                                                                                                                                                                                                                                                                                                                                                                                                                                                                                                                                                                                                                                                                                                                                                                                                                                                                                                                                                                                                                                                                                                                                                                                                                                                                                                                                                                                                                                                                                                                                                                                                                                                                                                                                                | A cream especially for protecting<br>delicate leathers.<br>Contents: 55g                                                                                                                                                                                                                                                                                                                                                                                                                                                                                                                                                                                                                                                                                                                                                                                                                                                                                                                                                                                                                                                                                                                                                                                                                                                                                                                                                                                                                                                                                                                                                                                                                                                                                                                                                                                                                                                                                                                                                                                                                                                       | A cream to shine and protect the<br>natural shine of cordovan leather.<br>Contents: 55g                                                                                                                                                                                                                                                                                                                                                                                                                                                                                                                                                                                                                                                                                                                                                                                                                                                                                                                                                                                                                                                                                                                                                                                                                                                                                                                                                                                                                                                                                                                                                                                                                                                                                                                                                                                                                                                                                                                                                                                                                                             |