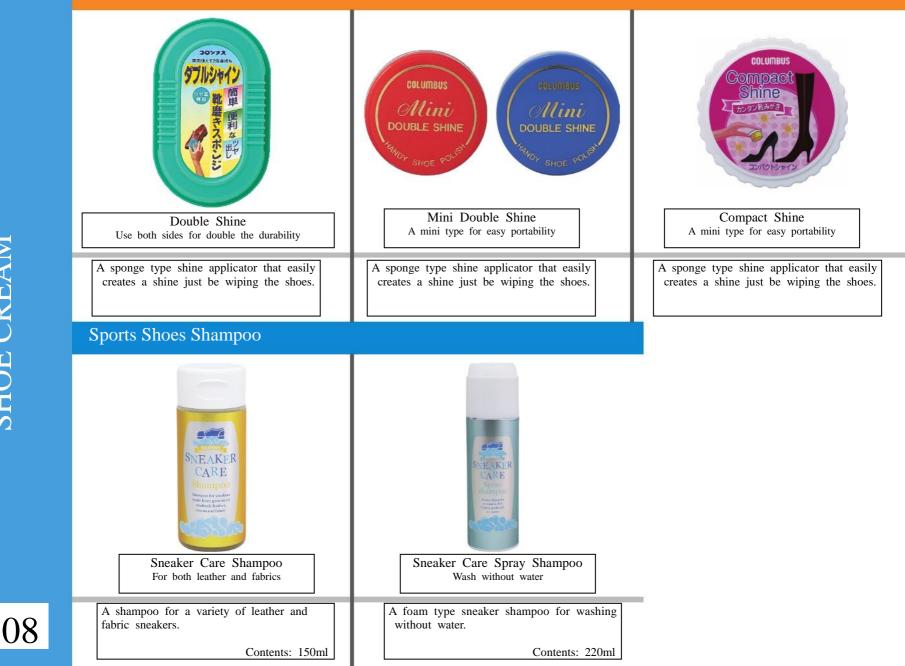

|

### **Oval Series**



### SHOE CREAM

### **Double Shine Series**



### Suede Series



# SHOE CREAM

### Outdoor Series

| <image/> Kitk OLKitk | Mink Oil 65   Protects leather   + provides suppleness   A liquid type leather protection cream for   Oiled leather.   | Columbus   Columbus   Columbus   Columbus   Columbus   Columbus   Columbus   Columbus   Contents   Contents |
|-------------------------------------------------------------------------------------------------------------------------------------------------------------------------------------------------------------------------------------------------------------------------------------------------------------------------------------------------------------------------------------------------------------------------------------------------------------------------------------------------------