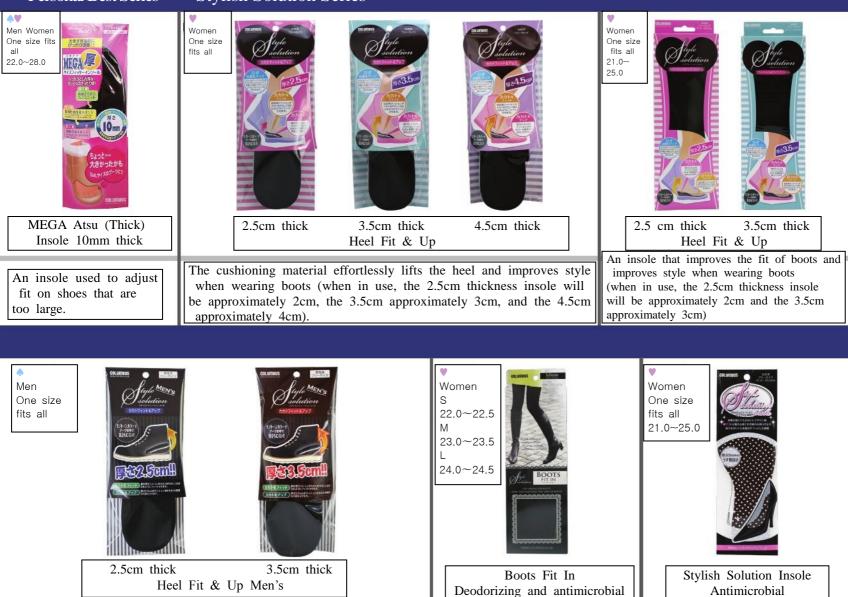

| Cleaner 40<br>Cream type cleaner in a bottle<br>A dirt remover especially<br>for handbags.<br>Contents: 40g                                          | Leather Clean 170<br>Foam type                                                                                                           |



SHOE CREAM

### Insole Series

activated carbon and is

flat and wide.

nosed shoes.



uses pile fabric.

women with outstanding

moisture absorption and

expulsion.

burden placed on the

playing sports.

bottom of the foot while

### Personal Best Series

### Stylish Solution Series

The cushioning material effortlessly lifts the heel and improves

will be approximately 2cm and the 3.5cm approximately 3cm).

style when wearing boots (when in use, the 2.5cm thickness insole



An insole for boots that

for adjusting shoe size.

gently fits the feet and ideal

INSOLE

A cute design even when you

A thin insole that is only

take off your shoes.

2mm thick.

### FootSolution(Clear)Series



### Foot Solution Series

| Women<br>One size<br>fits all<br>1 Black<br>2 White<br>3 Beige     | Port<br>Burners<br>Port<br>Port<br>Port<br>Port<br>Port<br>Port<br>Port<br>Port | Women<br>One size<br>fits all<br>4                                                                                            | Women<br>One size<br>fits all<br>5<br>Standard<br>type<br>6<br>Slim<br>type | men<br>Regular<br>22.0~24.<br>5<br>5<br>7<br>7<br>7<br>7<br>7<br>7<br>7<br>7<br>7<br>7<br>7<br>7<br>7<br>7<br>7<br>7<br>7 | Women<br>One size<br>fits all<br>65 1mm<br>52 3mm<br>79 3mm<br>with gilte