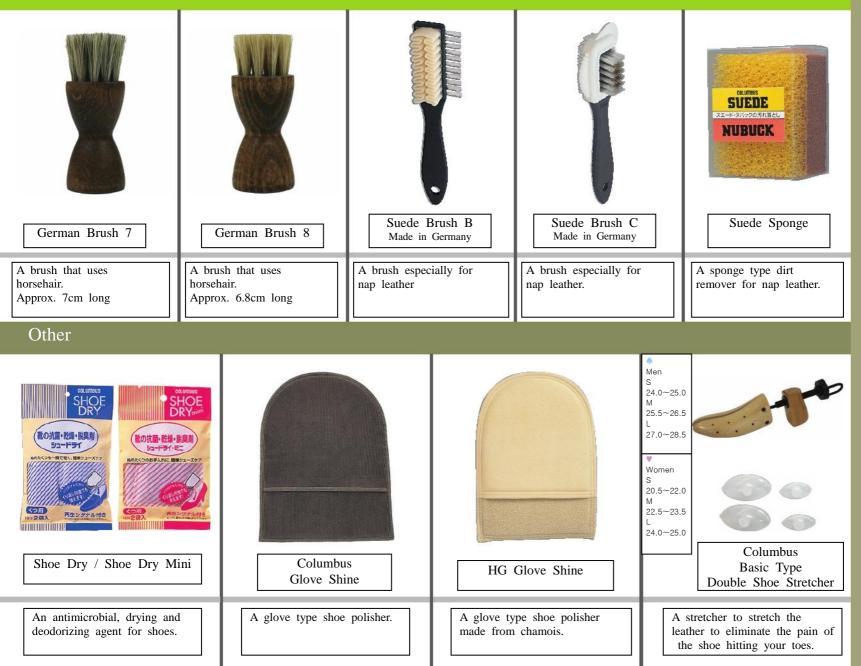

|----------------------------------------------------------|
| Brush 102<br>Made in China    | Brush 103<br>Made in China<br>A brush (S) that uses | Brush 104<br>Made in China<br>A brush (mini) that uses | Brush 105<br>Made in China      | German Brush 1<br>Made in China<br>A brush (L) that uses |
| pigs hair.<br>Approx. 14.5 cm | pigs hair.<br>Approx. 12.5cm                        | pigs hair.<br>Approx. 9.5cm                            | horsehair.<br>Approx. 17cm long | horsehair.<br>Approx. 20.5cm x 6.5cm                     |
|                               |                                                     |                                                        |                                 |                                                          |



### **Brush Series**



# SHOE CARE GOODS

| Other                                                                                       | Sets                                                                                                           |                                                                          |                                                                                           |
|---------------------------------------------------------------------------------------------|----------------------------------------------------------------------------------------------------------------|--------------------------------------------------------------------------|-------------------------------------------------------------------------------------------|
| Men<br>S<br>245-26.0<br>M