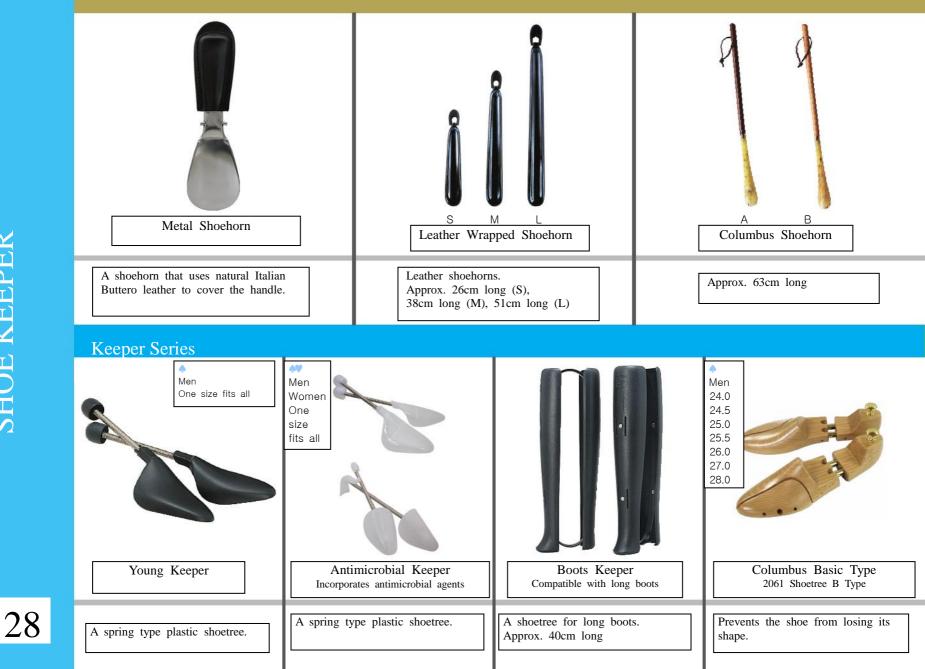

| Bama Series     | 25 |
|-----------------|----|
| Shoehorn Series | 26 |
| Keeper Series   | 28 |
| Brush Series    | 29 |
|                 |    |

|                                                                                                                                                                                                                                                                                                                                                                                                                                                                                                                                                                                                                                                                                                                                                                                                                                                                                                                                                                                                                                                                                                                                                                                                                                                                                                                                                                                                                                                                                                                                                                                                                                                                                                                                                                                                                                                                                                                                                                                                                                                                                                                                                                                                                                                                                                                                                                                                                                   |                                                                                                                                                                                                                                                                                                                                                                                                                                                                                                                                                                                                                                                                                                                                                                                                                                                                                                                                                                                                                                                                                                                                                                                                                                                                                                                                                                                                                                                                                                                                                                                                                                                                                                                                                                                                                                                                                             | And the second s | + Black Black +<br>Page and Page -<br>Page and Page -<br>Page - Page - |
|-----------------------------------------------------------------------------------------------------------------------------------------------------------------------------------------------------------------------------------------------------------------------------------------------------------------------------------------------------------------------------------------------------------------------------------------------------------------------------------------------------------------------------------------------------------------------------------------------------------------------------------------------------------------------------------------------------------------------------------------------------------------------------------------------------------------------------------------------------------------------------------------------------------------------------------------------------------------------------------------------------------------------------------------------------------------------------------------------------------------------------------------------------------------------------------------------------------------------------------------------------------------------------------------------------------------------------------------------------------------------------------------------------------------------------------------------------------------------------------------------------------------------------------------------------------------------------------------------------------------------------------------------------------------------------------------------------------------------------------------------------------------------------------------------------------------------------------------------------------------------------------------------------------------------------------------------------------------------------------------------------------------------------------------------------------------------------------------------------------------------------------------------------------------------------------------------------------------------------------------------------------------------------------------------------------------------------------------------------------------------------------------------------------------------------------|---------------------------------------------------------------------------------------------------------------------------------------------------------------------------------------------------------------------------------------------------------------------------------------------------------------------------------------------------------------------------------------------------------------------------------------------------------------------------------------------------------------------------------------------------------------------------------------------------------------------------------------------------------------------------------------------------------------------------------------------------------------------------------------------------------------------------------------------------------------------------------------------------------------------------------------------------------------------------------------------------------------------------------------------------------------------------------------------------------------------------------------------------------------------------------------------------------------------------------------------------------------------------------------------------------------------------------------------------------------------------------------------------------------------------------------------------------------------------------------------------------------------------------------------------------------------------------------------------------------------------------------------------------------------------------------------------------------------------------------------------------------------------------------------------------------------------------------------------------------------------------------------|--------------------------------------------------------------------------------------------------------------------------------------------------------------------------------------------------------------------------------------------------------------------------------------------------------------------------------------------------------------------------------------------------------------------------------------------------------------------------------------------------------------------------------------------------------------------------------------------------------------------------------------------------------------------------------------------------------------------------------------------------------------------------------------------------------------------------------------------------------------------------------------------------------------------------------------------------------------------------------------------------------------------------------------------------------------------------------------------------------------------------------------------------------------------------------------------------------------------------------------------------------------------------------------------------------------------------------------------------------------------------------------------------------------------------------------------------------------------------------------------------------------------------------------------------------------------------------------------------------------------------------------------------------------------------------------------------------------------------------------------------------------------------------------------------------------------------------------------------------------------------------------------------------------------------------------------------------------------------------------------------------------------------------------------------------------------------------------------------------------------------------|-------------------------------------------------------------------------------------------------------------------------------------------------------------------------------------------------------------------------------------------------------------------------------------------------------------------------------------------------------------------------------------------------------------------------------------------------------------------------------------------------------------------------------------------------------------------------------------------------------------------------------------------------------------------------------------------------------------------------------------------------------------------------------------------------------------------------------------------------------------------------------------------------------------------------------------------------------------------------------------------------------------------------------------------------------------------------------------------------------------------------------------------------------------------------------------------------------------------------------------------------------------------------------------------------------------------------------------------------------------------------------------------------------------------------------------------------------------------------------------------------------------------------------------------------------------------------------------------------------------------------------------------------------------------------------------------------------------------------------------------------------------------------------------------------------------------------------------------------------------------------------------------------------------------------------------------------------------------------------------------------------------------------------------------------------------------------------------------------------------------------------------|
| Shoe Cream<br><bottles></bottles>                                                                                                                                                                                                                                                                                                                                                                                                                                                                                                                                                                                                                                                                                                                                                                                                                                                                                                                                                                                                                                                                                                                                                                                                                                                                                                                                                                                                                                                                                                                                                                                                                                                                                                                                                                                                                                                                                                                                                                                                                                                                                                                                                                                                                                                                                                                                                                                                 | Oil Based Shine Cream<br><cans></cans>                                                                                                                                                                                                                                                                                                                                                                                                                                                                                                                                                                                                                                                                                                                                                                                                                                                                                                                                                                                                                                                                                                                                                                                                                                                                                                                                                                                                                                                                                                                                                                                                                                                                                                                                                                                                                                                      | Complementary Color<br>Leather Protection Cream<br><tubes></tubes>                                                                                                                                                                                                                                                                                                                                                                                                                                                                                                                                                                                                                                                                                                                                                                                                                                                                                                                                                                                                                                                                                                                                                                                                                                                                                                                                                                                                                                                                                                                                                                                                                                                                                                                                                                                                                                                                                                                                                                                                                                                             | High Shine Base<br><bottles></bottles>                                                                                                                                                                                                                                                                                                                                                                                                                                                                                                                                                                                                                                                                                                                                                                                                                                                                                                                                                                                                                                                                                                                                                                                                                                                                                                                                                                                                                                                                                                                                                                                                                                                                                                                                                                                                                                                                                                                                                                                                                                                                                              |
| An emulsified cream with increased color and incorporates WAX with outstanding shine. Contents: 55g                                                                                                                                                                                                                                                                                                                                                                                                                                                                                                                                                                                                                                                                                                                                                                                                                                                                                                                                                                                                                                                                                                                                                                                                                                                                                                                                                                                                                                                                                                                                                                                                                                                                                                                                                                                                                                                                                                                                                                                                                                                                                                                                                                                                                                                                                                                               | A WAX cream with outstanding<br>shine. Contents: 50g                                                                                                                                                                                                                                                                                                                                                                                                                                                                                                                                                                                                                                                                                                                                                                                                                                                                                                                                                                                                                                                                                                                                                                                                                                                                                                                                                                                                                                                                                                                                                                                                                                                                                                                                                                                                                                        | An easy to apply, emulsified cream<br>that incorporates WAX with<br>outstanding shine.<br>Comes with applicator.<br>Contents: 50g                                                                                                                                                                                                                                                                                                                                                                                                                                                                                                                                                                                                                                                                                                                                                                                                                                                                                                                                                                                                                                                                                                                                                                                                                                                                                                                                                                                                                                                                                                                                                                                                                                                                                                                                                                                                                                                                                                                                                                                              | A cream that create a foundation<br>for effectively producing<br>a high shine finish. Contents: 50g                                                                                                                                                                                                                                                                                                                                                                                                                                                                                                                                                                                                                                                                                                                                                                                                                                                                                                                                                                                                                                                                                                                                                                                                                                                                                                                                                                                                                                                                                                                                                                                                                                                                                                                                                                                                                                                                                                                                                                                                                                 |
| A Beel South<br>Barry of the South A<br>Barry of the Sout | Buck Back<br>Brown and Back<br>Back<br>Brown and Back<br>Brown and Back<br>Back<br>Back<br>Back<br>Back<br>Back<br>Back<br>Back | A Buck Black                                                                                                                                                                                                                                                                                                                                                                                                                                                                                                                                                                                                                                                                                                                                                                                                                                                                                                                                                                                                                                                                                                                                                                                                                                                                                                                                                                                                                                                                                                                                                                                                                                                                                                                                                                                                                                                                                                                                                                                                                                                                                                                   | Received and the second s                                                                                                                                                                                                                                                  |
| High Shine Coat<br><bottles></bottles>                                                                                                                                                                                                                                                                                                                                                                                                                                                                                                                                                                                                                                                                                                                                                                                                                                                                                                                                                                                                                                                                                                                                                                                                                                                                                                                                                                                                                                                                                                                                                                                                                                                                                                                                                                                                                                                                                                                                                                                                                                                                                                                                                                                                                                                                                                                                                                                            | Mink Oil<br><cans></cans>                                                                                                                                                                                                                                                                                                                                                                                                                                                                                                                                                                                                                                                                                                                                                                                                                                                                                                                                                                                                                                                                                                                                                                                                                                                                                                                                                                                                                                                                                                                                                                                                                                                                                                                                                                                                                                                                   | Delicate Cream<br><bottles></bottles>                                                                                                                                                                                                                                                                                                                                                                                                                                                                                                                                                                                                                                                                                                                                                                                                                                                                                                                                                                                                                                                                                                                                                                                                                                                                                                                                                                                                                                                                                                                                                                                                                                                                                                                                                                                                                                                                                                                                                                                                                                                                                          | Cordovan Cream<br><bottles></bottles>                                                                                                                                                                                                                                                                                                                                                                                                                                                                                                                                                                                                                                                                                                                                                                                                                                                                                                                                                                                                                                                                                                                                                                                                                                                                                                                                                                                                                                                                                                                                                                                                                                                                                                                                                                                                                                                                                                                                                                                                                                                                                               |
| A shine cream that effectively<br>creates a high shine finish.<br>Contents: 50g                                                                                                                                                                                                                                                                                                                                                                                                                                                                                                                                                                                                                                                                                                                                                                                                                                                                                                                                                                                                                                                                                                                                                                                                                                                                                                                                                                                                                                                                                                                                                                                                                                                                                                                                                                                                                                                                                                                                                                                                                                                                                                                                                                                                                                                                                                                                                   | A cream that incorporates mink<br>oil, known for its outstanding<br>ability to protect and nourish<br>leather. Contents: 50g                                                                                                                                                                                                                                                                                                                                                                                                                                                                                                                                                                                                                                                                                                                                                                                                                                                                                                                                                                                                                                                                                                                                                                                                                                                                                                                                                                                                                                                                                                                                                                                                                                                                                                                                                                | A cream especially for protecting<br>delicate leathers.<br>Contents: 55g                                                                                                                                                                                                                                                                                                                                                                                                                                                                                                                                                                                                                                                                                                                                                                                                                                                                                                                                                                                                                                                                                                                                                                                                                                                                                                                                                                                                                                                                                                                                                                                                                                                                                                                                                                                                                                                                                                                                                                                                                                                       | A cream to shine and protect the<br>natural shine of cordovan leather.<br>Contents: 55g                                                                                                                                                                                                                                                                                                                                                                                                                                                                                                                                                                                                                                                                                                                                                                                                                                                                                                                                                                                                                                                                                                                                                                                                                                                                                                                                                                                                                                                                                                                                                                                                                                                                                                                                                                                                                                                                                                                                                                                                                                             |