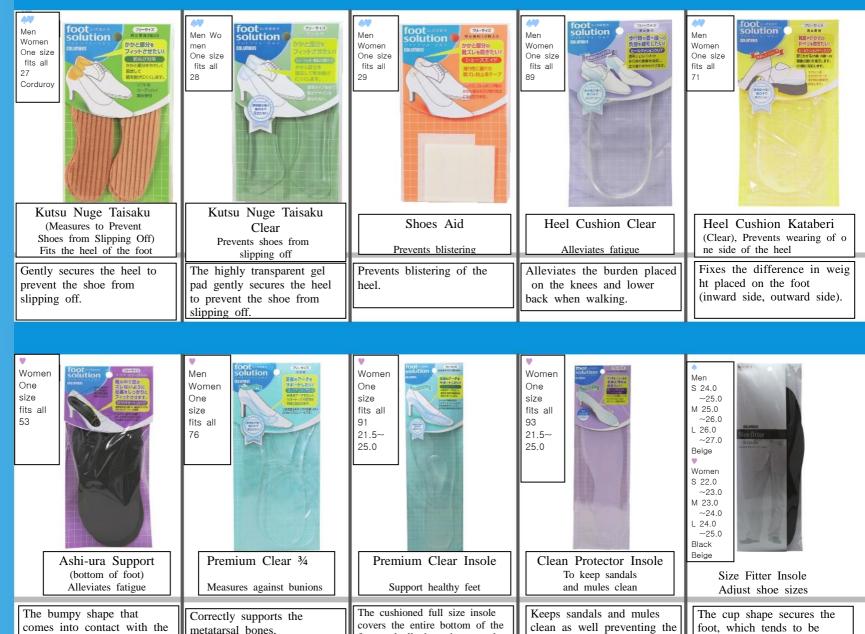

| Toe Comfort<br>Prevents forward shifting                                                          |
| Cares for the bottom of<br>the foot with cushioning<br>properties. |                                                                                 | The highly transparent gel<br>pad relieves fatigue by pro<br>viding appropriate stimulatio<br>n to the bottom of the<br>foot. |                                                                             | m Adjusts sizes of slightly big shoes.                                                                                    | The superdot processing<br>secures the bottom of the foot<br>to prevent the foot from<br>shifting |

INSOLE





### INSOLE

arch and the base of the toe

alleviates the foot fatigue.



foot and alleviates impact when

walking.

foot from slipping forward

inside the shoes.

unstable inside the shoe.

| Men<br>Women<br>36S<br>1.5×1.5<br>37L<br>1.9×2.5<br>38LL<br>3.5×3.5<br>Ring Pad<br>For various foot symptoms | Men<br>Women<br>One<br>size<br>fits all<br>39              | Men<br>Women<br>One<br>size<br>fits all<br>40<br>Foam Pad<br>For various foot symptoms | Men<br>Women<br>One<br>size<br>fits all<br>41                                                                               |
|--------------------------------------------------------------------------------------------------------------|------------------------------------------------------------|----------------------------------------------------------------------------------------|------------------------------