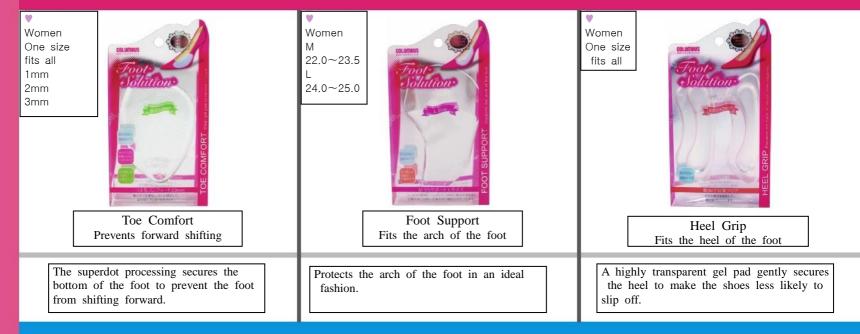

|



SHOE CREAM

### Insole Series

activated carbon and is

flat and wide.

nosed shoes.



uses pile fabric.

women with outstanding

moisture absorption and

expulsion.

burden placed on the

playing sports.

bottom of the foot while

### Personal Best Series

### Stylish Solution Series

The cushioning material effortlessly lifts the heel and improves

will be approximately 2cm and the 3.5cm approximately 3cm).

style when wearing boots (when in use, the 2.5cm thickness insole



An insole for boots that

for adjusting shoe size.

gently fits the feet and ideal

INSOLE

A cute design even when you

A thin insole that is only

take off your shoes.

2mm thick.

### FootSolution(Clear)Series



### Foot Solution Series

| Women<br>One size<br>fits all<br>1 Black<br>2 White<br>3 Beige     | Port<br>Burners<br>Port<br>Port<br>Port<br>Port<br>Port<br>Port<br>Port<br>Port | Women<br>One size<br>fits all<br>4                                                                                            | Women<br>One size<br>fits all<br>5<br>Standard<br>type<br>6<br>Slim<br>type | men<br>Regular<br>22.0~24.<br>5<br>5<br>7<br>7<br>7<br>7<br>7<br>7<br>7<br>7<br>7<br>7<br>7<br>7<br>7<br>7<br>7<br>7<br>7 | Women<br>One size<br>fits all<br>65 1mm<br>52 3mm<br>79 3mm<br>with gilter                        |
|--------------------------------------------------------------------|---------------------------------------------------------------------------------|-------------------------------------