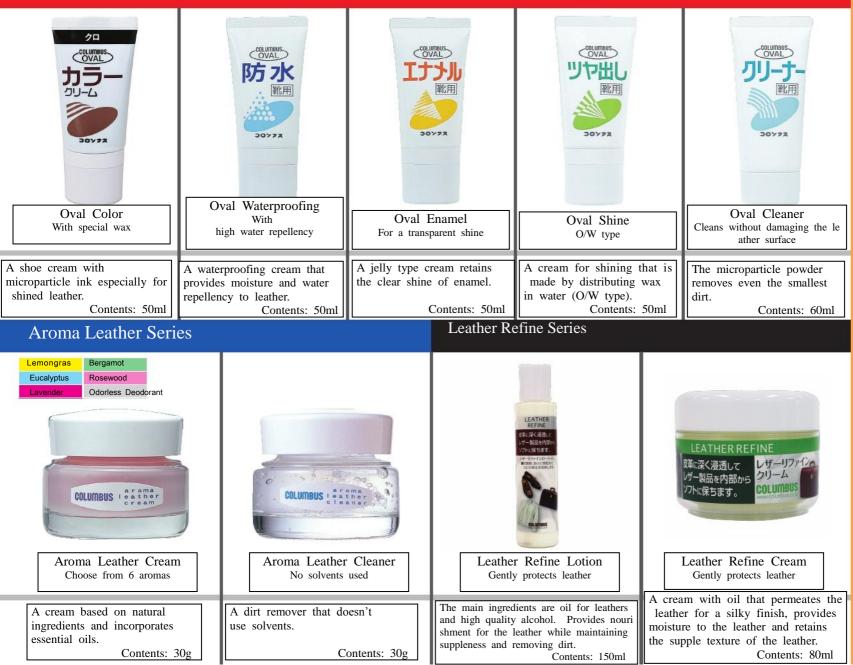

|

### **Oval Series**



### SHOE CREAM

### **Double Shine Series**



### Suede Series



# SHOE CREAM

### Outdoor Series

| <image/> Kitk OLKitk | Mink Oil 65   Protects leather   + provides suppleness   A liquid type leather protection cream for   Oiled leather.   | Columbus   Columbus   Columbus   Columbus   Columbus   Columbus   Columbus   Columbus   Contents   Contents |
|--------------------------------------------------------------------------------------------------------------------------------------------------------------------------------------------------------------------------------------------------------------------------------------------------------------------------------------------------------------------------------------------------------------------------------------------------------