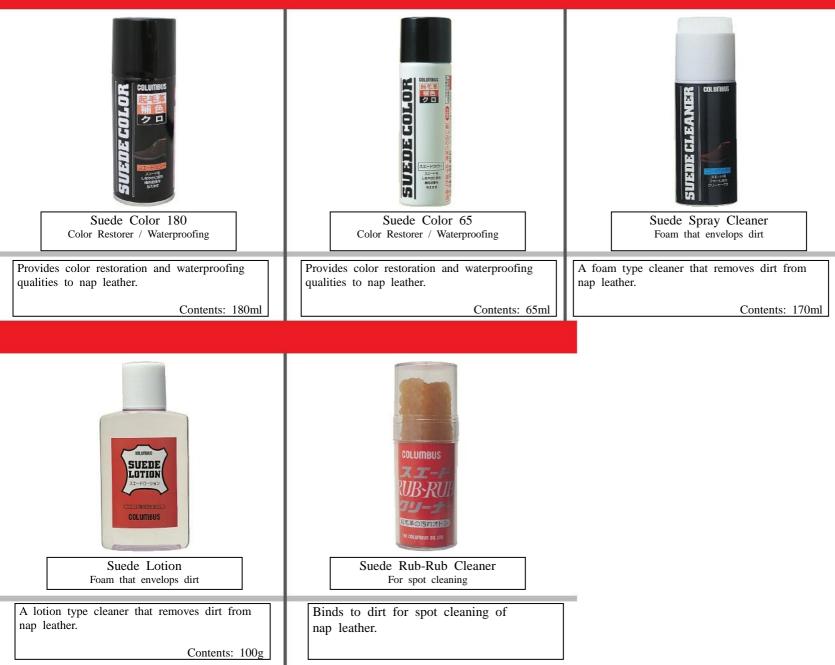

|

### **Oval Series**



### SHOE CREAM

### **Double Shine Series**



### Suede Series



# SHOE CREAM

### Outdoor Series

| <image/> Kitk OLKitk | Mink Oil 65   Protects leather   + provides suppleness   A liquid type leather protection cream for   Oiled leather.   | Columbus   Columbus   Columbus   Columbus   Columbus   Columbus   Columbus   Columbus   Contents   Contents |
|---------------------------------------------------------------------------------------------------------------------------------------------------------------------------------------------------------------------------------------------------------------------------------------------------------------------------------------------------------------------------------------------------------------------------------------------------------------------------------------------------------------------------