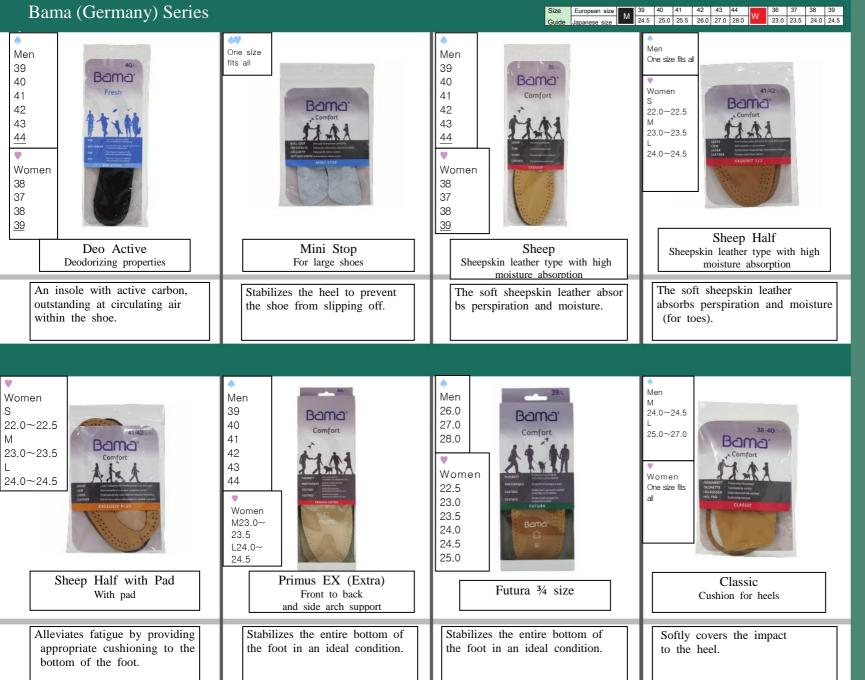

| My Fit Kutsunugetaisaku<br>Uses low impact cushioning                                                                                                                                     |

Uses specialized cushioning

material ideal for the feet to

provide comfort and stability.

Specialized cushioning ideal for

ly to slip off and provides

stability.

the heels makes the shoe less like

Size adjustment cushion that

fits between the toes and

shoe.

22

Uses ideal specialized

cushioning material for the 3

zones of the toe, arch and heel

to provide comfort and stability.

Uses ideal specialized

cushioning material for the 3

zones of the toe, arch and heel

to provide comfort and stability.

INSOLE

### Others



### INSOLE

### Winter Insole Ser



INSOLE



INSOLE

Bama (Germany) Series

Tien





### SHOE HORN

### Shoe Horn Series



Keeper Series

| Men S24~24.5<br>M25.0~26.0<br>L26.5~27.0<br>0<br>0<br>0<br>0<br>0<br>0<br>0<br>0<br>0<br>0<br>0<br>0<br>0<br>0<br>0<br>0<br>0<br>0 | Men, 38, 39, 40, 41<br>42, 43, <u>44</u><br>HG Shoetr<br>Made in Germ | M<br>25.0-<br>26.5-                              | -24.5<br>-26.0<br>-27.0<br>Red Cedar Shoetree<br>Made in USA | Women<br>One size<br>fits all<br>Women<br>One size<br>fits all | Wood Keeper                                         |
|------------------------------------------------------------------------------------------------------------------------------------|-----------------------------------------------------------------------|--------------------------------------------------|------