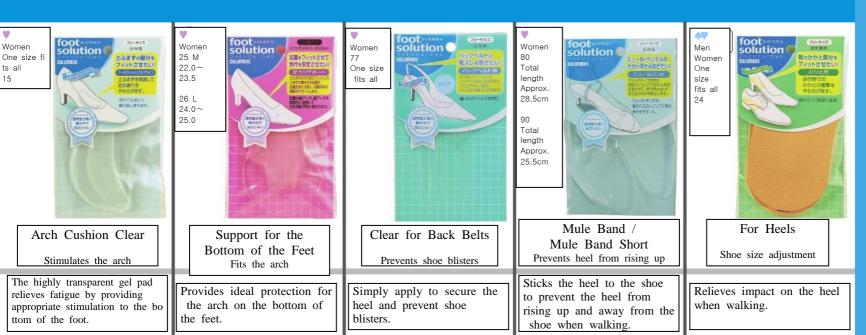

vents forward shifting                                                                                  | Toe Comfort<br>Prevents forward shifting                                                          |
| Cares for the bottom of<br>the foot with cushioning<br>properties. |                                                                                 | The highly transparent gel<br>pad relieves fatigue by pro<br>viding appropriate stimulatio<br>n to the bottom of the<br>foot. |                                                                             | m Adjusts sizes of slightly big shoes.                                                                                    | The superdot processing<br>secures the bottom of the foot<br>to prevent the foot from<br>shifting |

INSOLE





### INSOLE

arch and the base of the toe

alleviates the foot fatigue.



foot and alleviates impact when

walking.

foot from slipping forward

inside the shoes.

unstable inside the shoe.

| Men<br>Women<br>36S<br>1.5×1.5<br>37L<br>1.9×2.5<br>38LL<br>3.5×3.5<br>Ring Pad<br>For various foot symptoms | Men<br>Women<br>One<br>size<br>fits all<br>39              | Men<br>Women<br>One<br>size<br>fits all<br>40<br>Foam Pad<br>For various foot symptoms | Men<br>Women<br>One<br>size<br>fits all<br>41                                                                               |
|--------------------------------------------------------------------------------------------------------------|------------------------------------------------------------|---------------------------------------------