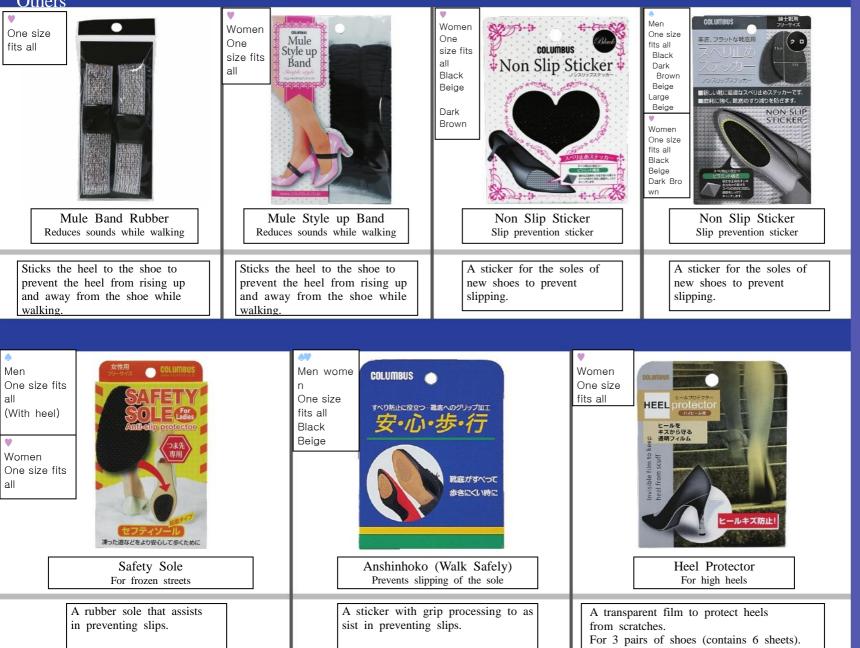

act cushioning                                                         | My Fit Kutsunugetaisaku<br>Uses low impact cushioning                                                                                                                                     |

Uses specialized cushioning

material ideal for the feet to

provide comfort and stability.

Specialized cushioning ideal for

ly to slip off and provides

stability.

the heels makes the shoe less like

Size adjustment cushion that

fits between the toes and

shoe.

22

Uses ideal specialized

cushioning material for the 3

zones of the toe, arch and heel

to provide comfort and stability.

Uses ideal specialized

cushioning material for the 3

zones of the toe, arch and heel

to provide comfort and stability.

INSOLE

### Others



### INSOLE

### Winter Insole Ser



INSOLE



INSOLE

Bama (Germany) Series

Tien





### SHOE HORN

### Shoe Horn Series



Keeper Series

| Men S24~24.5<br>M25.0~26.0<br>L26.5~27.0<br>0<br>0<br>0<br>0<br>0<br>0<br>0<br>0<br>0<br>0<br>0<br>0<br>0<br>0<br>0<br>0<br>0<br>0 | Men, 38, 39, 40, 41<br>42, 43, <u>44</u><br>HG Shoetr<br>Made in Germ | M<br>25.0-<br>26.5-                              | -24.5<br>-26.0<br>-27.0<br>Red Cedar Shoetree<br>Made in USA | Women<br>One size<br>fits all<br>Women<br>One size<br>fits all | Wood Keeper                                         |
|------------------------------------------------------------------------------------------------------------------------------------|-----------------------------------------------------------------------|----------