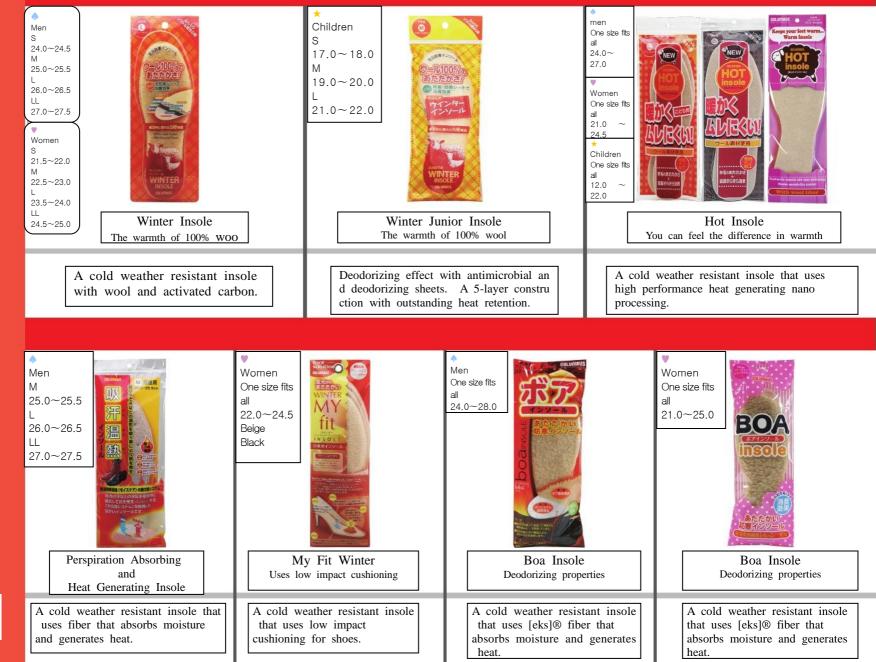

| My Fit Kutsunugetaisaku<br>Uses low impact cushioning                                                                                                                                     |

Uses specialized cushioning

material ideal for the feet to

provide comfort and stability.

Specialized cushioning ideal for

ly to slip off and provides

stability.

the heels makes the shoe less like

Size adjustment cushion that

fits between the toes and

shoe.

22

Uses ideal specialized

cushioning material for the 3

zones of the toe, arch and heel

to provide comfort and stability.

Uses ideal specialized

cushioning material for the 3

zones of the toe, arch and heel

to provide comfort and stability.

INSOLE

### Others



### INSOLE

### Winter Insole Ser



INSOLE



INSOLE

Bama (Germany) Series

Tien





### SHOE HORN

### Shoe Horn Series



Keeper Series

| Men S24~24.5<br>M25.0~26.0<br>L26.5~27.0<br>0<br>0<br>0<br>0<br>0<br>0<br>0<br>0<br>0<br>0<br>0<br>0<br>0<br>0<br>0<br>0<br>0<br>0 | Men, 38, 39, 40, 41<br>42, 43, <u>44</u><br>HG Shoetr<br>Made in Germ | M<br>25.0-<br>26.5-                              | -24.5<br>-26.0<br>-27.0<br>Red Cedar Shoetree<br>Made in USA | Women<br>One size<br>fits all<br>Women<br>One size<br>fits all | Wood Keeper                                         |
|------------------------------------------------------------------------------------------------------------------------------------|-----------------------------------------------------------------------|-----------------------------------------------