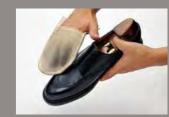

## Step\_5

Polish the shoes with a shoe shine mitt after cream is dry. It works for not only giving the shoe shine, but also wiping off the extra shoe cream from the surface.

\*\*Recommend to change your shoelaces often. That makes a good impression of your shoes.