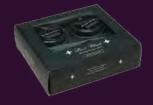

#### DAIQUIRI SET (NEUTRAL)

150mm×160mm×45mm

High shine base x 1
High shine coat (Neutral) x 1
Small cloth x 1
Small shoehorn x 1

#### DAIQUIRI SET (BLACK)

150mm×160mm×45mm

High shine base x 1
High shine coat (Black) x 1
Small cloth x 1
Small shoehorn x 1