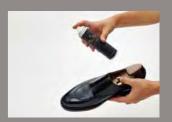

## Step\_6

Use waterproof spray as the final process. It protects against oil and water stains.

\*Spray thinly and entirely. Use the spray 20cm away from the shoes.

# How to care for rainy day

Apply the waterproof spray on the leather shoes.

That prevents the shoes from getting dirty and also protects against water and oil stains.