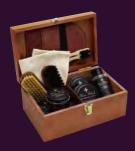

#### COSMOPOLITAN SET

270mm×210mm×230mm

Shoe cream x 2 (Black 1, Neutral 1)
High shine base x 1
High shine coat x 2 (Black 1, Neutral 1)
Delicate cream x 1
Leather lotion x 1
Large horsehair brush x 1
Applicator brush (Dark) x 1
Bristles brush x 2 (Light 1, Dark 1)
Shoe shine mitt x 1 Cloth x 2