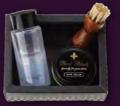

#### GIN AND TONIC SET

110mm×140mm×45mm

Shoe cream (Black) x 1 Two face plus lotion x 1 Applicator brush (Light) x 1