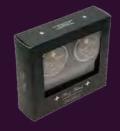

#### DAIQUIRI SET (NEUTRAL)

150mm×160mm×45mm

High shine base x 1
High shine coat (Neutral) x 1
Small cloth x 1
Small shoehorn x 1

#### DAIQUIRI SET (BLACK)

150mm×160mm×45mm

High shine base x 1
High shine coat (Black) x 1
Small cloth x 1
Small shoehorn x 1