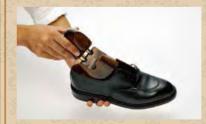

## Step\_1

Use a brush to get rid of dirt and then apply the Leather Lotion to remove stains and dirt.

\*Make sure the surface of the leather toe and heel are clean before high-shine.

## Step\_2

Apply shoe cream thinly and entirely with a cloth. That is not only caring the shoes, but also preparing high-shine. Wipe the surface with a soft cloth after it has dried.

## Step\_3

Apply the shoe polish after put a drop of water on the toe or heel. Polish up gently like make a small circle. Put a drop of water again when you feel rough while polishing. Please try over and over until high-shine finishes.