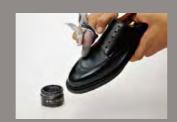

## Step\_1

Use a brush to get rid of dirt especially around shoelace and edge.

## $Step_2$

Remove stains, dirt and old cream from the surface with the Leather Lotion.

\*\*Make sure to apply the lotion to a cloth rather than applying directly to the shoe.\*\*First, test the lotion in an inconspicuous area.