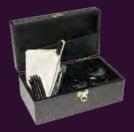

#### REDEYE SET

205 ø × 65mm

Shoe cream x 2 (Black 1, Neutral 1)
Delicate cream x 1
Leather lotion x 1
Horsehair brush (Light) x 1
Shoe shine mitt x 1
Cloth x 2
Handy leather shoehorn x 1