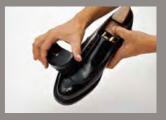

For applying shoe cream, use a rolled up cloth on fingers

Apply the shoe cream with a cloth.

## Step\_4

Brush after apply the cream that affects the cream to go around the entire shoe.

\*When you apply the cream with a brush, please match the colors between cream and brush.