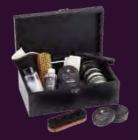

#### REDEYE SET

205 ø × 65mm

Shoe cream x 2 (Black 1, Neutral 1)
Delicate cream x 1
Leather lotion x 1
Horsehair brush (Light) x 1
Shoe shine mitt x 1
Cloth x 2
Handy leather shoehorn x 1