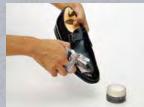

## Step\_1

Use a brush to get rid of dirt especially around shoelace and edge.

## $Step_2$

Remove stains, dirt and old cream from the surface with the Leather Lotion.

\*\*Make sure to apply the lotion to a cloth rather than applying directly to the shoe.\*\*First, test the lotion in an inconspicuous area.

For applying shoe cream, use a rolled up cloth on fingers

Apply the shoe cream with a cloth.