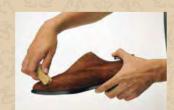

For applying shoe cream, use a rolled up cloth on fingers

Apply the shoe cream with a cloth.