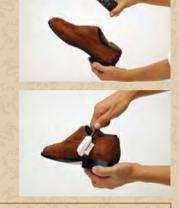

## Step\_1

Use a brush to get rid of dirt especially around shoelace and edge.

## $Step_2$

Remove stains, dirt and old cream from the surface with the Leather Lotion.

\*\*Make sure to apply the lotion to a cloth rather than applying directly to the shoe.\*\*First, test the lotion in an inconspicuous area.

For applying shoe cream, use a rolled up cloth on fingers

Apply the shoe cream with a cloth.

## Step\_4

Brush after apply the cream that affects the cream to go around the entire shoe.

\*When you apply the cream with a brush, please match the colors between cream and brush.