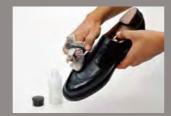

## Step\_2

Apply shoe cream thinly and entirely with a cloth. That is not only caring the shoes, but also preparing high-shine. Wipe the surface with a soft cloth after it has dried.

## Step\_3

Apply the shoe polish after put a drop of water on the toe or heel. Polish up gently like make a small circle. Put a drop of water again when you feel rough while polishing. Please try over and over until high-shine finishes.