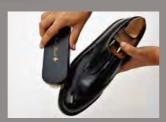

For applying shoe cream, use a rolled up cloth on fingers

Apply the shoe cream with a cloth.