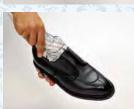

For applying shoe cream, use a rolled up cloth on fingers

Apply the shoe cream with a cloth.