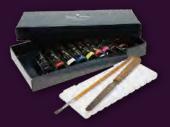

#### REPAIR CREAM SET

140mm×280mm×33mm

Repair cream x 10 colors Palette x 1 Palette knife x 1 Brush x 1