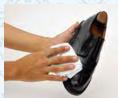

## $Step_2$

Remove stains, dirt and old cream from the surface with the Leather Lotion.

\*\*Make sure to apply the lotion to a cloth rather than applying directly to the shoe.\*\*First, test the lotion in an inconspicuous area.