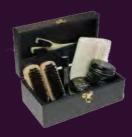

#### BLACK VELVET SET

172mm×297mm×100mm

Shoe cream x 2 (Black 1, Neutral 1)
Wax polish x 2 (Black 1, Neutral 1)
Delicate cream x 1
Two face plus lotion x 1
Polish water x 1
Edge crayon (Black) x 1
Bristles brush x 2 (Light 1, Dark 1)
Polish cloth x 3
Shoe shine mitt x 1 Cloth x 1