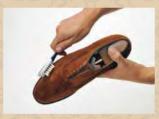

## $Step_2$

Remove stains, dirt and old cream from the surface with the Leather Lotion.

\*\*Make sure to apply the lotion to a cloth rather than applying directly to the shoe.\*\*First, test the lotion in an inconspicuous area.