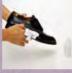

## $Step_2$

Remove stains, dirt and old cream from the surface with the Leather Lotion.

\*\*Make sure to apply the lotion to a cloth rather than applying directly to the shoe.\*\*First, test the lotion in an inconspicuous area.