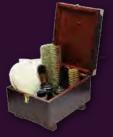

#### SIDECAR SET

205 ø × 65mm

Shoe cream x 2 (Black 1, Neutral 1)
Cleaner x 1
Bristles brush (Dark) x 1
Applicator brush x 2
Cloth x 2