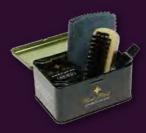

#### MONZA SET

110 ø × 80 mm

Shoe cream (Neutral) x 1 Wax polish (Neutral) x 1 Cleaner x 1 Small brush x 1 Small cloth x 1 Small shoehorn x 1