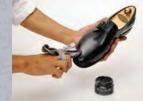

## Step\_1

Use a brush to get rid of dirt and then apply the Leather Lotion to remove stains and dirt.

\*Make sure the surface of the leather toe and heel are clean before high-shine.

## Step\_2

Apply shoe cream thinly and entirely with a cloth. That is not only caring the shoes, but also preparing high-shine. Wipe the surface with a soft cloth after it has dried.

## Step\_3

Apply the shoe polish after put a drop of water on the toe or heel. Polish up gently like make a small circle. Put a drop of water again when you feel rough while polishing. Please try over and over until high-shine finishes.